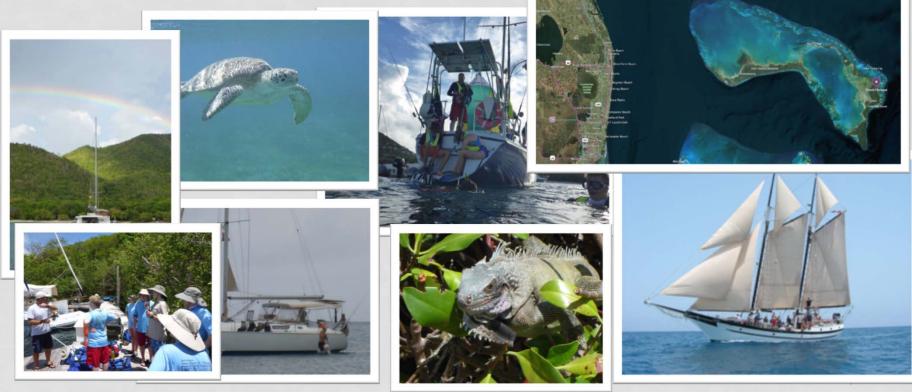

## 2018 HIGH ADVENTURE

- Lake Powell is located in northern Arizona and stretches up into southern Utah.
- It's part of the Colorado River in Glen Canyon National Recreation Area.
- With nearly 2,000 miles of shoreline, endless sunshine, warm water, perfect weather, and some of the most spectacular scenery in the west, Lake Powell is the ultimate playground.

## 2019 HIGH ADVENTURE SEABASE – BAHAMAS

- Sailing from Marsh Harbour in the Abacos
- To attend: First Class, 14 years old, and Blue Swimmer