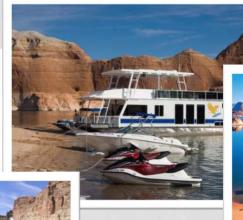

## 2018 HIGH ADVENTURE

- Lake Powell is located in northern Arizona and stretches up into southern Utah.
- It's part of the Colorado River in Glen Canyon National Recreation Area.
- With nearly 2,000 miles of shoreline, endless sunshine, warm water, perfect weather, and some of the most spectacular scenery in the west, Lake Powell is the ultimate playground.